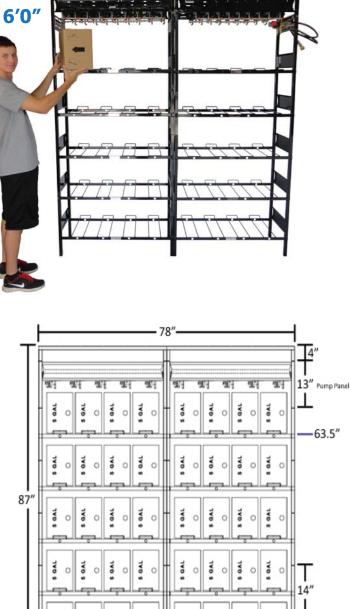

Flat Vertical with Louvered Pump Panel

 Sturdy all welded construction
Fully assembled Bag-In-Box racks
Modular design to fit your needs
Designed for 'Center Pump Mounting' Holds up to (40) 5 gal. BIB boxes!

Space Saving! Vertical Center Pump Mount configuration designed by Gulf Ice Systems

Primary Regulator with Secondary Regulator connection

Up to (20) Flojet pumps per section.

Large holes for BIB tubing, built into the each shelf!

Syrup lines feed through back of rack.

Side panels with pump mounting holes for additional pumps

## Syrup lines feed through back of rack.

This BIB rack system is configured for 20 Flojet pumps per section (Total of 40 pumps)

© 2018 Gulf Ice Systems, Inc. (Specifications Provided by Manufacturer) 7790 Sears Blvd., Pensacola, FL 32514 [Fax: 850-477-2458]