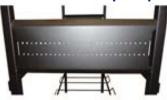

Flat Vertical with Louvered Pump Panel

 Sturdy all welded construction
Fully assembled Bag-In-Box racks
Modular design to fit your needs
Designed for 'Center Pump Mounting' Holds up to (40) 5 gal. BIB boxes!

## **CUSTOM BIB RACK SYSTEMS**

Flat Vertical with Louvered Pump Panel