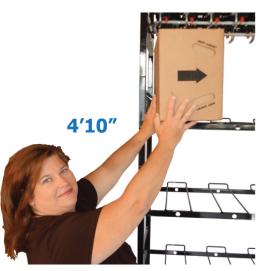

## CUSTOM BIB RACK SYSTEMS

We customize and configure CUSIC BIB Rack Systems to fit your need. With over 30-years experience, we specialize in it.

Each rack shelf provides storage for up to four (4) Bag-In-Box (BIB) boxes!