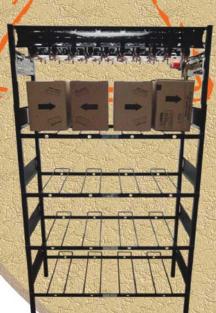

## CUSTOM BIB RACK SYSTEMS

We customize and configure CUSIC BIB Rack Systems to fit your need. With over 30-years experience, we specialize in it.

Each rack shelf provides storage for up to four (4) Bag-In-Box (BIB) boxes!

Flat Vertical with Louvered Pump Panel

 Sturdy all welded construction
Fully assembled Bag-In-Box racks
Modular design to fit your needs
Designed for 'Center Pump Mounting' Holds up to (40) 5 gal. BIB boxes!