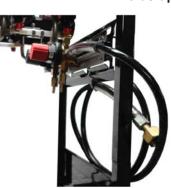

Space Saving! Vertical Center Pump Mount configuration designed by Gulf Ice Systems

Primary Regulator with Secondary Regulator connection

Up to (20) Flojet pumps per section.

Large holes for BIB tubing, built into the each shelf!