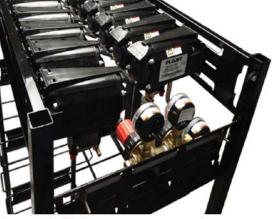

Space Saving! Vertical Center Pump Mount configuration designed by Gulf Ice Systems

Primary Regulator with Secondary Regulator connection

Up to (20) Flojet pumps per section.

Large holes for BIB tubing, built into the each shelf!

## Syrup lines feed through back of rack.

This BIB rack system is configured for 20 Flojet pumps per section (Total of 40 pumps)

© 2018 Gulf Ice Systems, Inc. (Specifications Provided by Manufacturer) 7790 Sears Blvd., Pensacola, FL 32514 [Fax: 850-477-2458]