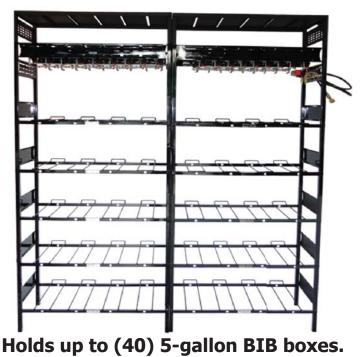

Flat Vertical with Louvered Pump Panel

 Sturdy all welded construction
Fully assembled Bag-In-Box racks
Modular design to fit your needs
Designed for 'Center Pump Mounting' Holds up to (40) 5 gal. BIB boxes!

Space Saving! Vertical Center Pump Mount configuration designed by Gulf Ice Systems

Primary Regulator with Secondary Regulator connection

Up to (20) Flojet pumps per section.

Large holes for BIB tubing, built into the each shelf!

Syrup lines feed through back of rack.

Side panels with pump mounting holes for additional pumps

## Syrup lines feed through back of rack.

This BIB rack system is configured for 20 Flojet pumps per section (Total of 40 pumps)

© 2018 Gulf Ice Systems, Inc. (Specifications Provided by Manufacturer) 7790 Sears Blvd., Pensacola, FL 32514 [Fax: 850-477-2458]