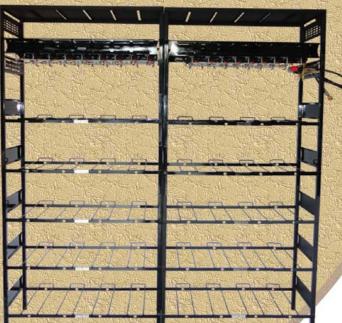

Syrup lines feed through back of rack.

Side panels with pump mounting holes for additional pumps

## Syrup lines feed through back of rack.

This BIB rack system is configured for 20 Flojet pumps per section (Total of 40 pumps)

© 2018 Gulf Ice Systems, Inc. (Specifications Provided by Manufacturer) 7790 Sears Blvd., Pensacola, FL 32514 [Fax: 850-477-2458]